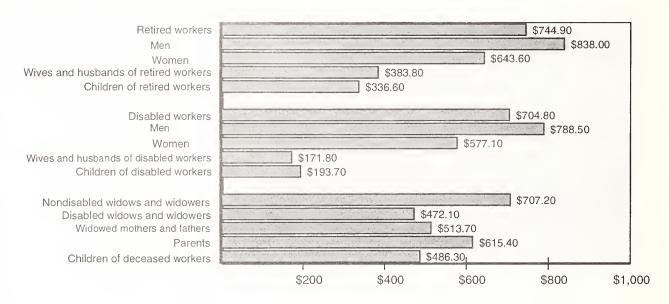

|
| Poverty                                                  | 1996 poverty income thresholds: Individual, aged 65 or older                                                                                                 | \$7,525                                         |
|                                                          | Couple, householder aged 65 or older                                                                                                                         | 9,491<br>16,029                                 |



Source: Table 5.A1.



# Adult OASDI beneficiaries, by sex, December 1996





Source: Table 5.A16.

# OASDI beneficiaries, by age, December 1996



Source: Tables 5.A1 and 5.A10.

## Average monthly OASDI benefit amounts, December 1996



Source: Table 5.A1.

Fully insured population as percent of population aged 17 or older in Social Security area, as of January 1, 1941–96



Source: Table 4.C5.

Social Security provides at least half of total income for a majority of beneficiaries, 1994



Social Security's role in reducing poverty, 1994



'An aged unit is either a married couple living together with the husband or wife aged 65 or older, or a person 65 or older, who does not live with a spouse. Beneficiary units are the subset of this group who are receiving Social Security benefits.

Source: Income of the Aged Chartbook, 1994, pp. 9 and 10. Background data from Income of the Population 55 or Older, 1994, pp. 93-94 and 124. Office of Research, Evaluation and Statistics, Social Security Administration.

Social Security